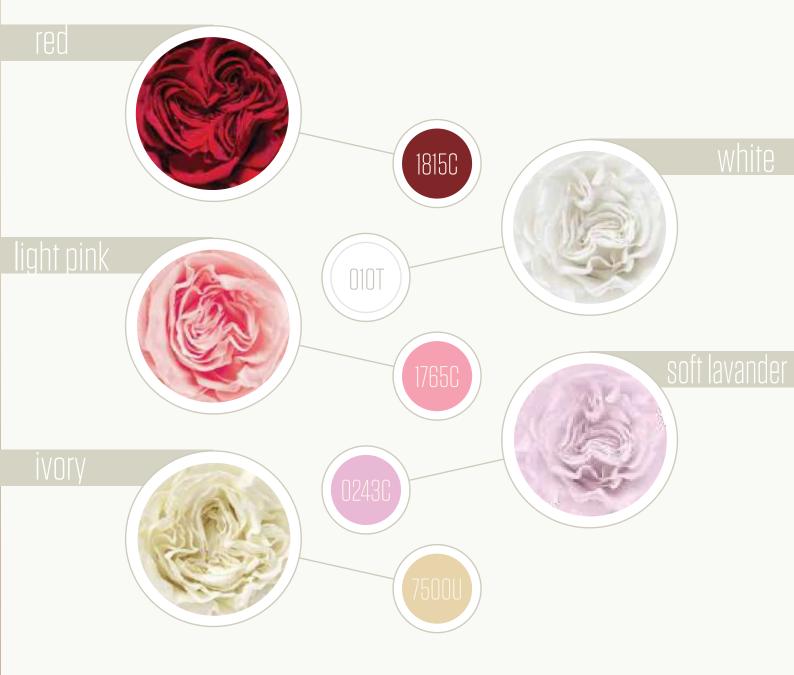

## Classic Shape

A simple, serious and beautiful rose at the same time, ideal for all kinds of floral arrangements for any occasion thanks to its variety of colors.

Blooms and stems are sold separately.