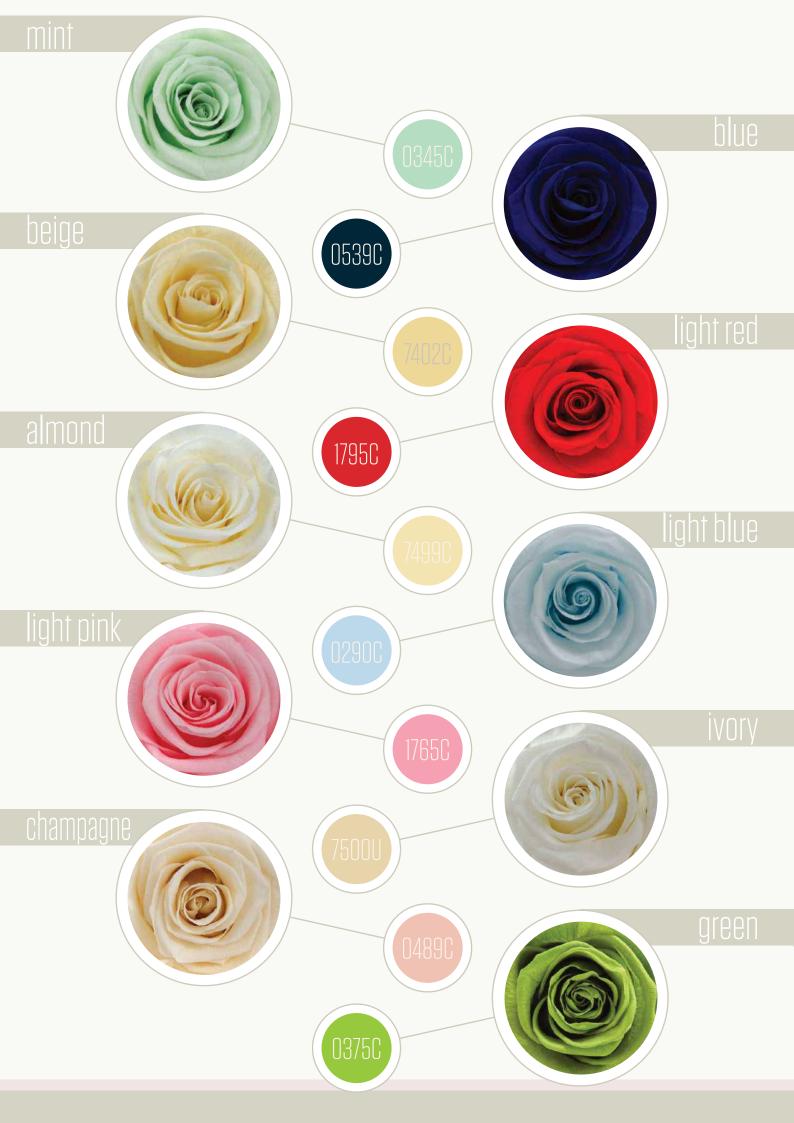

## Classic Shape

A simple, serious and beautiful rose at the same time, ideal for all kinds of floral arrangements for any occasion thanks to its variety of colors.

Blooms and stems are sold separately.