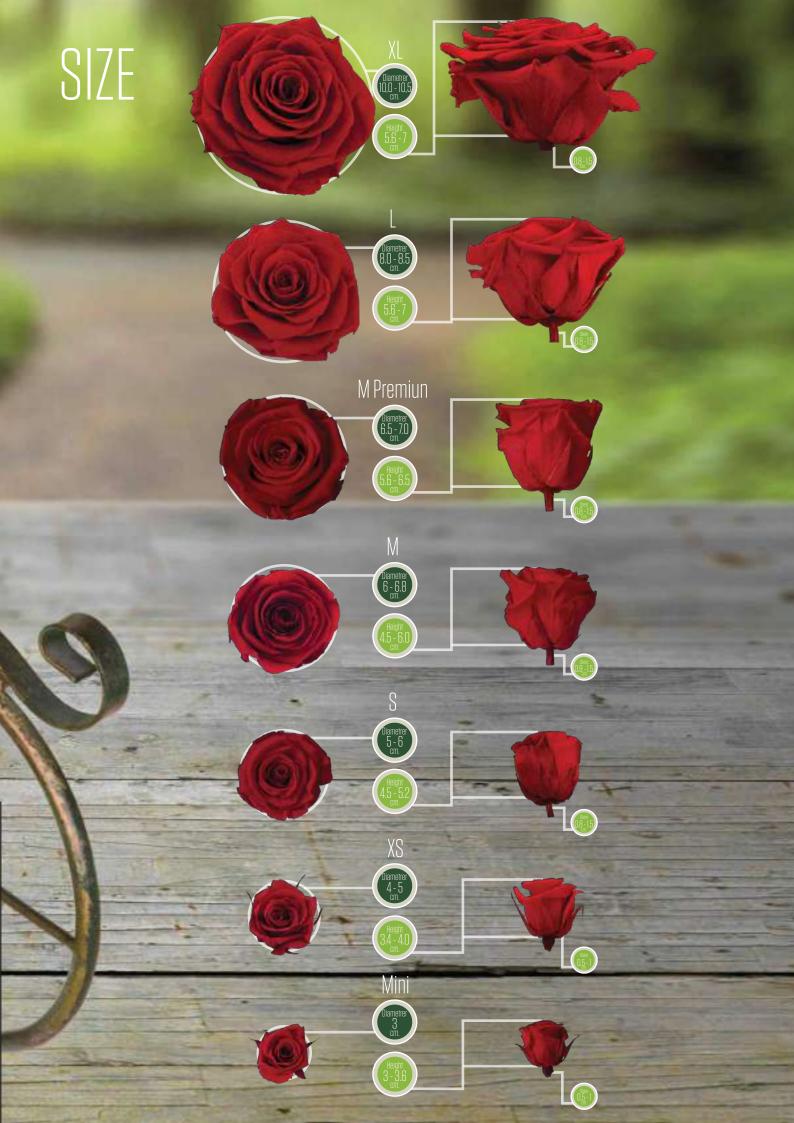

(10 cm)

| Rose<br>Size | Diameter  | Height    | Stem Length | Size      | Packing    |
|--------------|-----------|-----------|-------------|-----------|------------|
|              | cm        | cm        | cm          |           |            |
| 3 cm         | 3-4       | 3 - 3.6   | 0.5 - 1     | Mini      | Showcase   |
| 4 cm         | 4-5       | 3.4 - 4.0 | 0.5 - 1     | XS        | Showcase   |
| 5 cm         | 5-6       | 4.5 - 5.2 | 0.8 - 1.5   | S         | Industrial |
| 6 cm         | 6 - 6.8   | 4.5 - 6.0 | 0.8 - 1.5   | M         | Industrial |
| 6.5 cm       | 6.5 - 7   | 5.6 - 6.5 | 0.8 - 1.5   | M Premiun | Showcase   |
| 8 cm         | 8-8.5     | 5.6 - 7   | 0.8 - 1.5   | L         | Showcase   |
| 10 cm        | 10 - 10.5 | 5.6 - 7   | 0.8 - 1.5   | ΧL        | Showcase   |